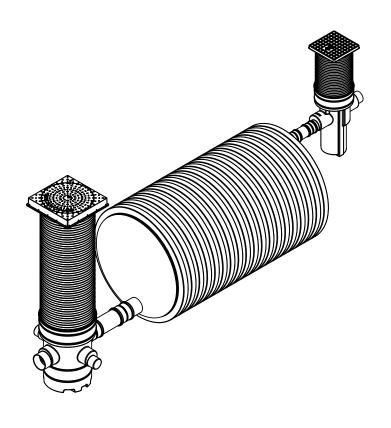

| PRODUCT CODE | Maximum     | Pipework | Cover Over Tank | Tank   | Tank   |
|--------------|-------------|----------|-----------------|--------|--------|
|              | Attenuation | Options  |                 | Length | Approx |
|              | Volume      | Ø        | С               | L      | Weight |
| l            | Litres      | (mm)     | (mm)            | (mm)   | (Kg)   |
| PAS10502000  | 2000        | 110-160  | 580             | 1980   | 150    |
| PAS10503000  | 2950        | 110-160  | 580             | 3000   | 200    |
| PAS10504000  | 3800        | 110-160  | 580             | 3975   | 250    |
| PAS10505000  | 5500        | 110-160  | 580             | 6000   | 350    |

NB: The system comes with 580mm of cover totop oftank with cover installed. Deeper cover can be provided if required

| ~ ~ ~                             |            | DRAWN BY:   | CONTRACT:                     |
|-----------------------------------|------------|-------------|-------------------------------|
| J DFI ICAN                        |            | A.T         |                               |
|                                   |            | DRAWN DATE: | 1                             |
|                                   | 11/07/2022 |             |                               |
|                                   |            | -           | PRODUCT DESCRIPTION:          |
| PACKAGED PLOT ATTENUATION SYSTEMS |            |             |                               |
|                                   | _          | -           | PELICAN                       |
| DDODDIETADY & CONFIDENTIAL        |            |             | PACKAGED PLOT ATTENUATION SYS |