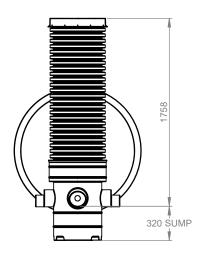

| PRODUCT CODE | Maximum     | Pipework | Cover Over Tank | Tank   | Tank   |
|--------------|-------------|----------|-----------------|--------|--------|
|              | Attenuation | Options  |                 | Length | Approx |
|              | Volume      | Ø        | С               | L      | Weight |
| l            | Litres      | (mm)     | (mm)            | (mm)   | (Kg)   |
| PAS10502000  | 2000        | 110-160  | 580             | 1980   | 150    |
| PAS10503000  | 2950        | 110-160  | 580             | 3000   | 200    |
| PAS10504000  | 3800        | 110-160  | 580             | 3975   | 250    |
| PAS10505000  | 5500        | 110-160  | 580             | 6000   | 350    |