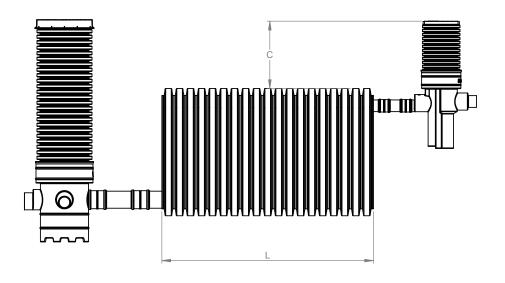

| PRODUCT CODE | Maximum     | Pipework | Cover Over Tank | Tank   | Tank   |
|--------------|-------------|----------|-----------------|--------|--------|
|              | Attenuation | Options  |                 | Length | Approx |
|              | Volume      | Ø        | С               | L      | Weight |
| l            | Litres      | (mm)     | (mm)            | (mm)   | (Kg)   |
| PAS10502000  | 2000        | 110-160  | 580             | 1980   | 150    |
| PAS10503000  | 2950        | 110-160  | 580             | 3000   | 200    |
| PAS10504000  | 3800        | 110-160  | 580             | 3975   | 250    |
| PAS10505000  | 5500        | 110-160  | 580             | 6000   | 350    |

NB: The system comes with 580mm of cover totop oftank with cover installed. Deeper cover can be provided if required

| ~ ~ ~                             |            | DRAWN BY:   | CONTRACT:                     |
|-----------------------------------|------------|-------------|-------------------------------|
| J DFI ICAN                        |            | A.T         |                               |
|                                   |            | DRAWN DATE: | 1                             |
|                                   | 11/07/2022 |             |                               |
|                                   |            | -           | PRODUCT DESCRIPTION:          |
| PACKAGED PLOT ATTENUATION SYSTEMS |            |             |                               |
|                                   | _          | -           | PELICAN                       |
| DDODDIETADY & CONFIDENTIAL        |            |             | PACKAGED PLOT ATTENUATION SYS |