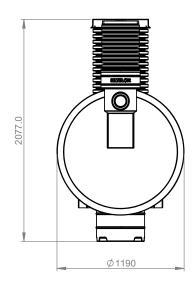

| PRODUCT CODE | Maximum     | Pipework | Cover Over Tank | Tank   | Tank   |
|--------------|-------------|----------|-----------------|--------|--------|
|              | Attenuation | Options  |                 | Length | Approx |
|              | Volume      | Ø        | С               | L      | Weight |
| l            | Litres      | (mm)     | (mm)            | (mm)   | (Kg)   |
| PAS10502000  | 2000        | 110-160  | 580             | 1980   | 150    |
| PAS10503000  | 2950        | 110-160  | 580             | 3000   | 200    |
| PAS10504000  | 3800        | 110-160  | 580             | 3975   | 250    |
| PAS10505000  | 5500        | 110-160  | 580             | 6000   | 350    |