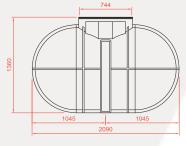

### 1800 LITRE BULK WATER STORAGE TANK

END ELEVATION

SIDE ELEVATION

PLAN

#### **DIMENSIONS:**

2080mm Length: Width: 1260mm Height: 1360mm Weight: 88kg