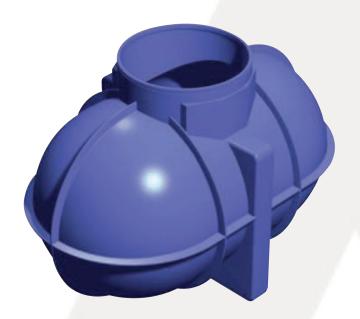

### 1800 LITRE BULK WATER STORAGE TANK

END ELEVATION

SIDE ELEVATION

PLAN

#### TANK:

Suitable for storage of both potable and non-potable water. Made in the UK out of high strength polyethylene, their shallow dig depth makes them easy to install and maintain, as well as being ideal for areas with a high-water table.

#### **DIMENSIONS:**

2080mm Length: Width: 1260mm Height: 1360mm Weight: 88kg