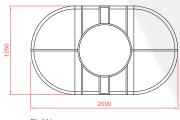

### 1800 LITRE BULK WATER STORAGE TANK

END ELEVATION

SIDE ELEVATION

PLAN

#### **DIMENSIONS:**

2080mm Length: Width: 1260mm Height: 1360mm Weight: 88kg