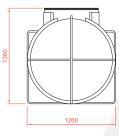

### 1800 LITRE BULK WATER STORAGE TANK

END ELEVATION

SIDE ELEVATION

PLAN

#### **DIMENSIONS:**

2080mm Length: Width: 1260mm Height: 1360mm Weight: 88kg