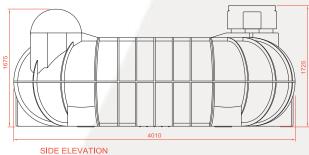

### WAB.8400



### 8400 LITRE BULK WATER STORAGE TANK









END ELEVATION

#### **TANK:**

Suitable for storage of both potable and non-potable water. Made in the UK out of high strength polyethylene, their shallow dig depth makes them easy to install and maintain, as well as being ideal for areas with a high-water table.

#### **SPECIFICATIONS:**

- Capacity, 8,400 litres (1850 gallons)
- Telescopic neck (optional extra)
- Drainage pack (optional extra)
- Pedestrian lid (optional extra)
- Vehicle lid (optional extra)

#### **DIMENSIONS:**

Length: 3970mm Width: 2700mm Height: 1725mm Weight: 387kg

#### **TANK OPTIONS:**

WAB.8400 (Non-potable) WAB.8400P (Potable)

TANK ACCESSORIES: See page 19



## Accessories:

# **Atlantis**

WAB.NECK.EXT 450mm - 750mm Telescopic Neck & Seal



WAB.LID.VEH 770mm Vehicle Lid Cover







WAB.LID.NECK.ASS
500