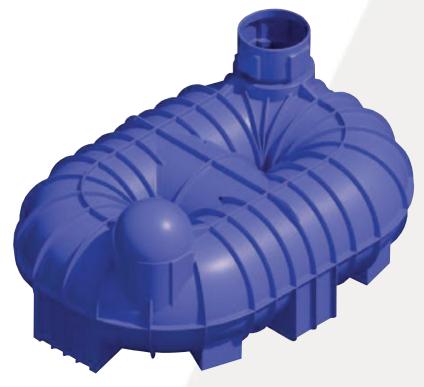

#### **TANK:**

Suitable for storage of both potable and non-potable water. Made in the UK out of high strength polyethylene, their shallow dig depth makes them easy to install and maintain, as well as being ideal for areas with a high-water table.

#### **DIMENSIONS:**

Length: 3970mm Width: 2700mm Height: 1725mm Weight: 387kg