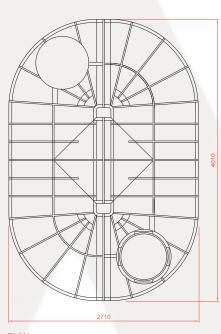

### WAB.8400



### 8400 LITRE BULK WATER STORAGE TANK









END ELEVATION

#### **TANK:**

Suitable for storage of both potable and non-potable water. Made in the UK out of high strength polyethylene, their shallow dig depth makes them easy to install and maintain, as well as being ideal for areas with a high-water table.

#### **SPECIFICATIONS:**

- Capacity, 8,400 litres (1850 gallons)
- Telescopic neck (optional extra)
- Drainage pack (optional extra)
- Pedestrian lid (optional extra)
- Vehicle lid (optional extra)

#### **DIMENSIONS:**

Length: 3970mm Width: 2700mm Height: 1725mm Weight: 387kg

#### **TANK OPTIONS:**

WAB.8400 (Non-potable) WAB.8400P (Potable)

TANK ACCESSORIES: See page 19



## Accessories:

# **Atlantis**

WAB.NECK.EXT 450mm - 750mm Telescopic Neck & Seal



WAB.LID.VEH 770mm Vehicle Lid Cover







WAB.LID.NECK.ASS
5