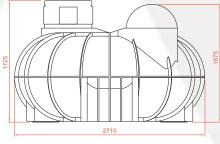

### WAB.8400



### 8400 LITRE BULK WATER STORAGE TANK









END ELEVATION

#### **TANK:**

Suitable for storage of both potable and non-potable water. Made in the UK out of high strength polyethylene, their shallow dig depth makes them easy to install and maintain, as well as being ideal for areas with a high-water table.

#### **SPECIFICATIONS:**

- Capacity, 8,400 litres (1850 gallons)
- Telescopic neck (optional extra)
- Drainage pack (optional extra)
- Pedestrian lid (optional extra)
- Vehicle lid (optional extra)

#### **DIMENSIONS:**

Length: 3970mm Width: 2700mm Height: 1725mm Weight: 387kg

#### **TANK OPTIONS:**

WAB.8400 (Non-potable) WAB.8400P (Potable)

TANK ACCESSORIES: See page 19



## Accessories:

# **Atlantis**

WAB.NECK.EXT 450mm - 750mm Telescopic Neck & Seal



WAB.LID.VEH 770mm Vehicle Lid Cover







WAB.LID.NECK.ASS
500mm