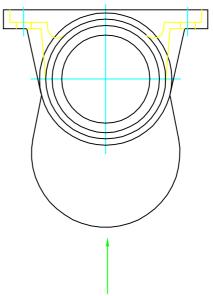

## UNCONTROLLED COPY

Replaces drawing HFRWASS3ED

NO JOINT LINE IN THIS DIRECTION

\_FOR SOCKET DETAILS SEE 3SKTED HF LOGO & SIZE ONLY ON TEXT

**Copyright and Design right** 

This confidential drawing is the sole property of Hargreaves Foundry Drainage Ltd and must not be reproduced or distributed to any third party without written permission. It must only be used for the purpose for which it has been issued and may be withdrawn upon request. The validity of the drawing is only guaranteed at the time of issue and is subject to change without notice.