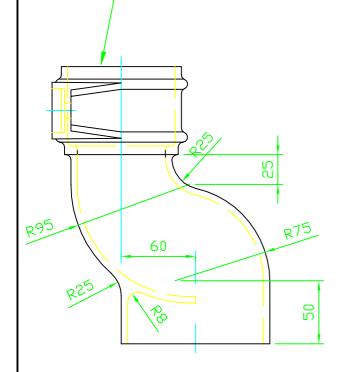

ALL DIMS IN mm

WATER LANE SOUTH PARADE HALIFAX WEST YORKSHIRE HX3 9HG

Hargreaves

TEL: (44) 01422 330607 FAX: (44) 01422 320349 E-MAIL Info@hargreavesfoundry.co.uk TITLE 75mm RW Anti-Splash Shoe MATERIAL

BSEN 1561 Grade:-EN-GJL-150