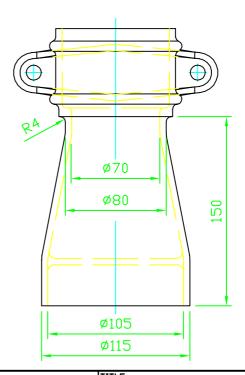

ALL DIMS IN mm

WATER LANE SOUTH PARADE HALIFAX WEST YORKSHIRE HX3 9HG

Hargreaves

TEL: (44) 01422 330607 FAX: (44) 01422 320349 E-MAIL Info@hargreavesfoundry.co.uk TITLE 75mm RW Anti-Splash Shoe MATERIAL

BSEN 1561 Grade:-EN-GJL-150