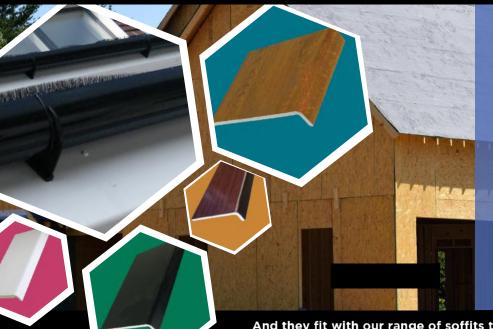

### 9mm Cover Board

Manufactured by FloPlast.

Available in White, Black Ash Anthracite Grey, Golden Oak and Rosewood. 9mm Ogee available in

Class 2Y surface spread of flame rating - in accordance to BS 476-7: 1997.

And they fit with our range of soffits to close off the roof space of the eaves.

PR©FESSIONAL BUILDING SUPPLIES now available at

**CLADDING** 

DRAINAGE SALES