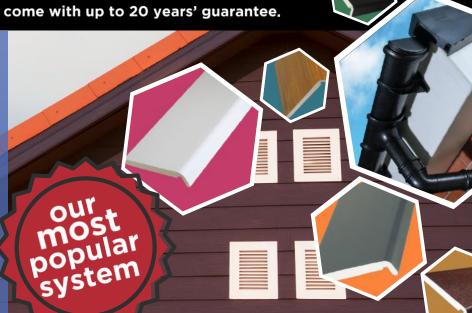

# ener SOME HELPFUL INFORMATION FROM THE **PBSL GROUP**

All our ranges come with up to 20 years' guarantee.

18mm Replacement

## Fascia

Manufactured by FloPlast.

Available in White, Black Ash Anthracite Grey, Golden Oak and Rosewood.

Class 2Y surface spread of flame rating - in accordance to BS 476-7: 1997.

Durable •

Virtually maintenance free