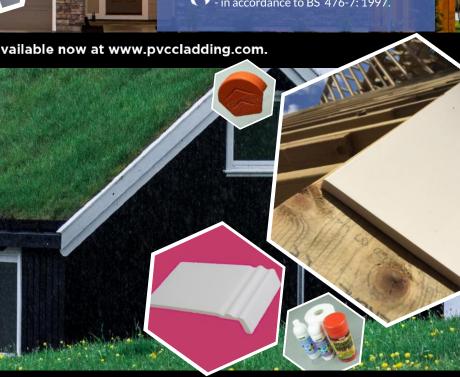

## 16mm & 22mm Bullnosed Fascia

Manufactured by Kestrel.

Available in White.

Class 2Y surface spread of flame rating - in accordance to BS 476-7: 1997.

Available now at www.pvccladding.com.

#### 18mm Ogee Fascia

Manufactured by FloPast.

Available in White.

Class 2Y surface spread of flame rating - in accordance to BS 476-7: 1997.

Check out our fascia accessories - available online.