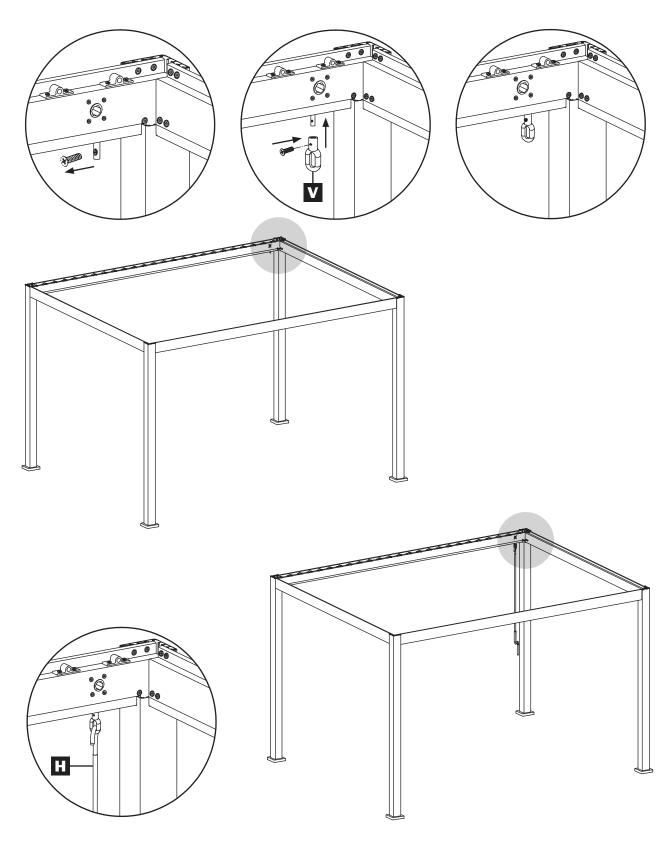

#### YOU WILL NEED:

**STEP 1** x4 times

STEP 3

**STEP 10** 

**STEP 11** x24 times

**STEP 12** 

**STEP 15** x4 times R N **STEP 16** x4 times W