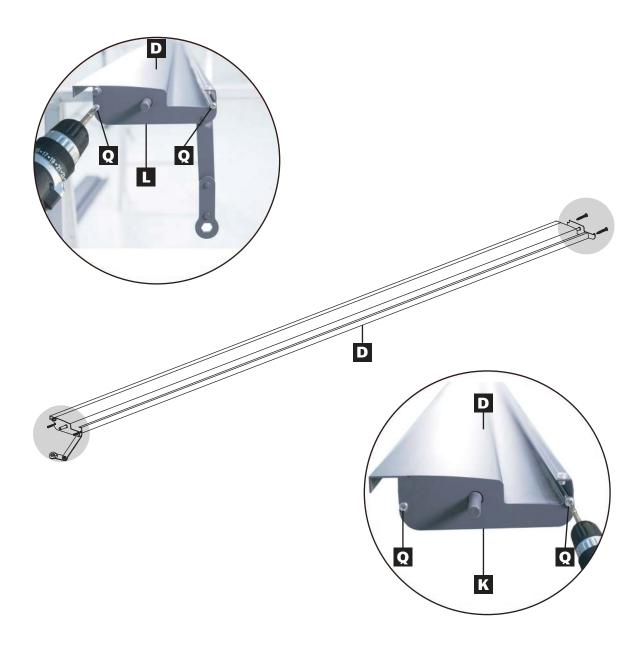

#### YOU WILL NEED:

**STEP 1** x4 times

STEP 3

**STEP 10** 

**STEP 11** x24 times

**STEP 12** 

**STEP 15** x4 times R N **STEP 16** x4 times W