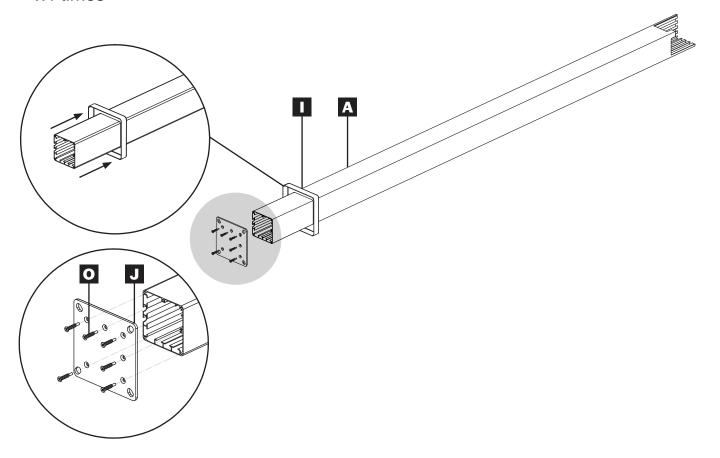

# **PARTS LIST**

# **PARTS LIST**

| Part | Qty | Carton |
|------|-----|--------|
| Α    | 4   | 1      |
| B1   | 1   | 2      |
| B2   | 1   | 2      |
| С    | 2   | 2      |
| D    | 25  | 3 & 4  |
| G    | 1   | 2      |
| Н    | 1   | 2      |
| I    | 4   | 1      |