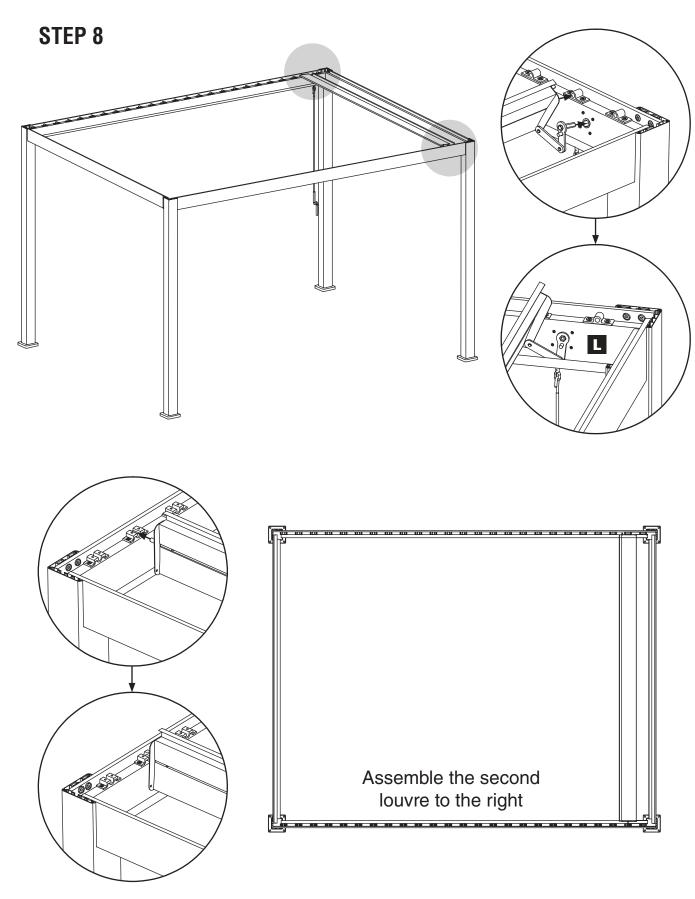

#### YOU WILL NEED:

**STEP 1** x4 times

STEP 3

**STEP 10** 

**STEP 11** x24 times

**STEP 12** 

**STEP 15** x4 times R N **STEP 16** x4 times W