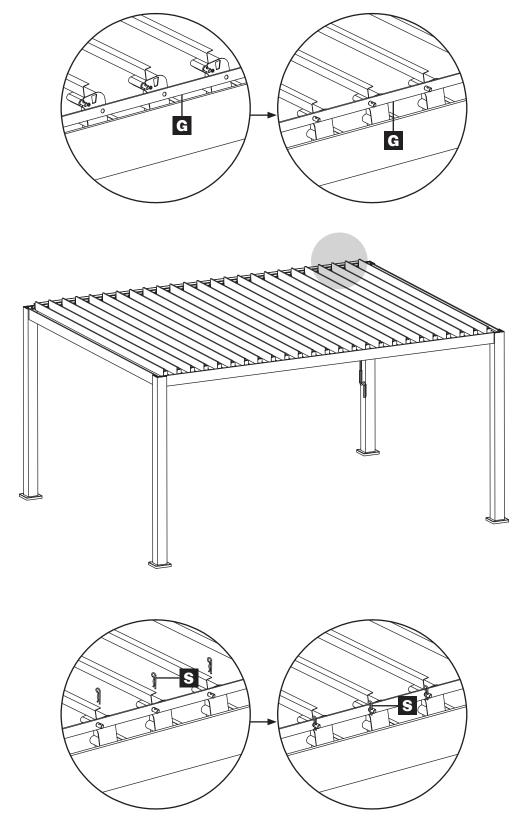

#### YOU WILL NEED:

**STEP 1** x4 times

STEP 3

**STEP 10** 

**STEP 11** x24 times

**STEP 12** 

**STEP 15** x4 times R N **STEP 16** x4 times W