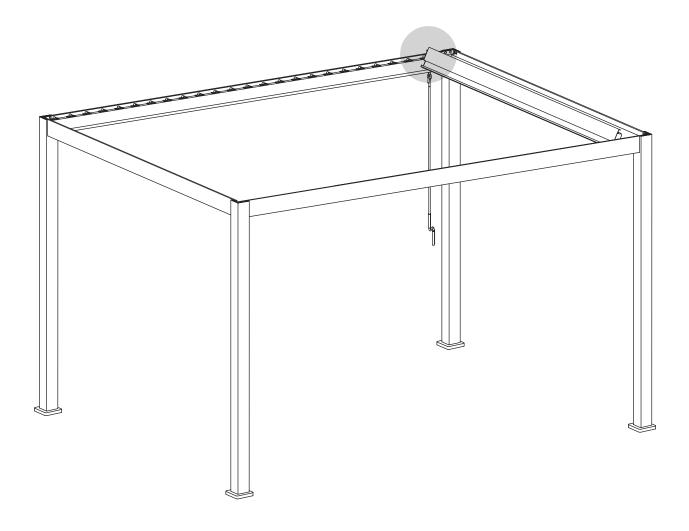

#### YOU WILL NEED:

**STEP 1** x4 times

STEP 3

**STEP 10** 

**STEP 11** x24 times

**STEP 12** 

**STEP 15** x4 times R N **STEP 16** x4 times W