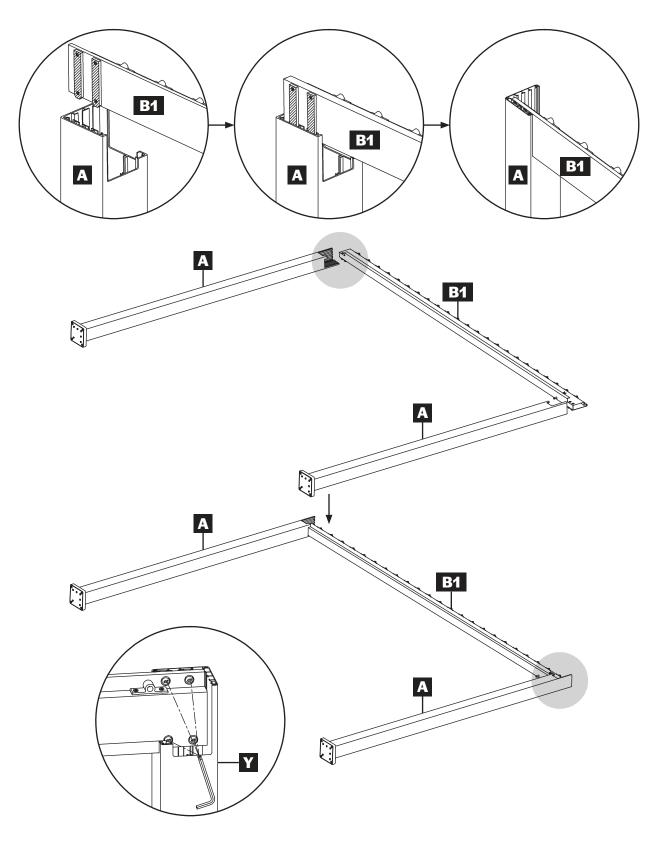

# **PARTS LIST**

# **PARTS LIST**

| Part | Qty | Carton |
|------|-----|--------|
| Α    | 4   | 1      |
| B1   | 1   | 2      |
| B2   | 1   | 2      |
| С    | 2   | 2      |
| D    | 25  | 3 & 4  |
| G    | 1   | 2      |
| Н    | 1   | 2      |
| I    | 4   | 1      |