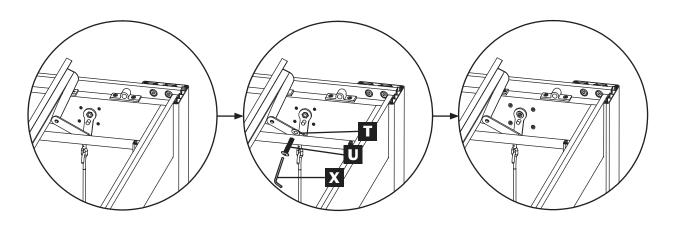

#### YOU WILL NEED:

**STEP 1** x4 times

STEP 3

**STEP 10** 

**STEP 11** x24 times

**STEP 12** 

**STEP 15** x4 times R N **STEP 16** x4 times W