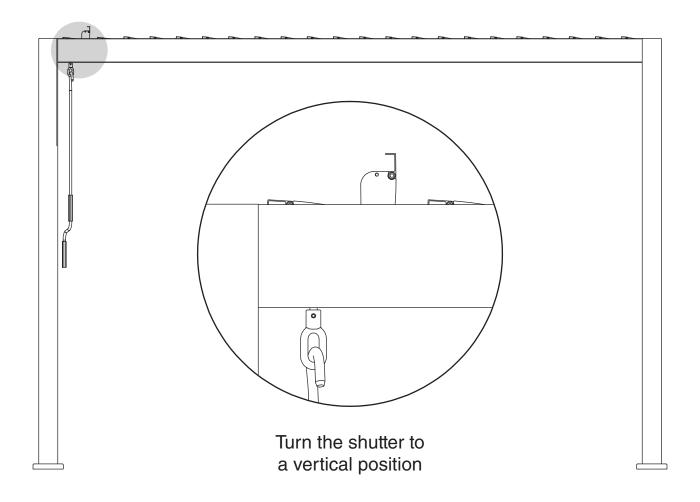

#### YOU WILL NEED:

**STEP 1** x4 times

STEP 3

**STEP 10** 

**STEP 11** x24 times

**STEP 12** 

**STEP 15** x4 times R N **STEP 16** x4 times W