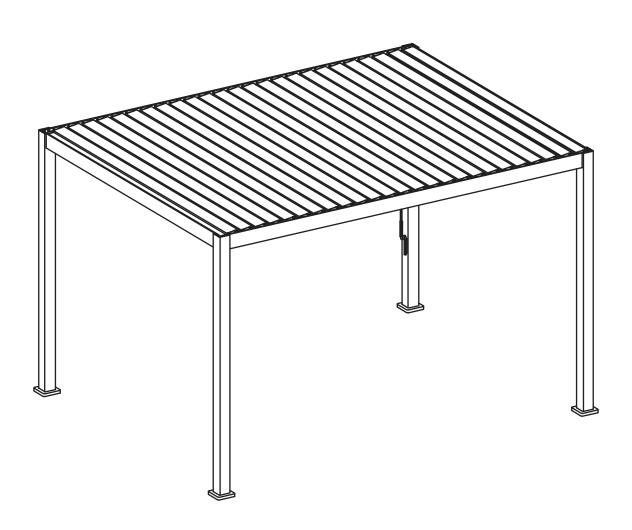

#### **TITAN 3 X 4M ALUMINIUM PERGOLAS**

SKU: TI-3X4-GREY / TI-3X4-WHITE 2020 V1.0