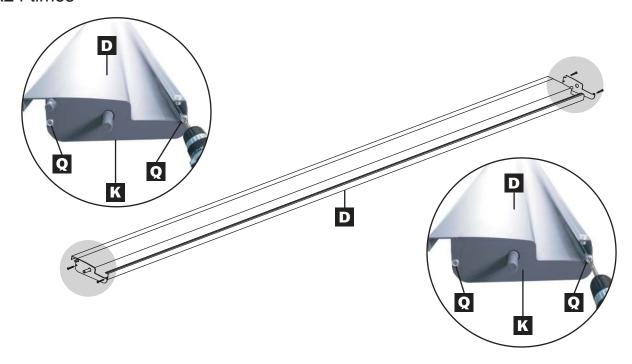

#### YOU WILL NEED:

**STEP 1** x4 times

STEP 3

**STEP 10** 

**STEP 11** x24 times

**STEP 12** 

**STEP 15** x4 times R N **STEP 16** x4 times W