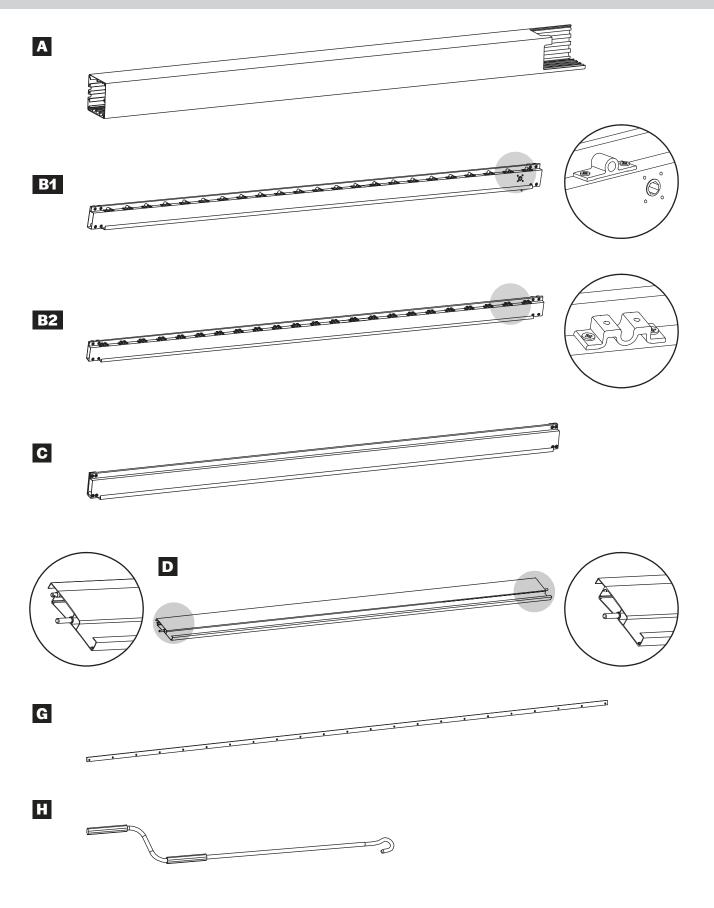

# **PARTS LIST**

| Part | Qty | Carton |
|------|-----|--------|
| Α    | 4   | 1      |
| B1   | 1   | 2      |
| B2   | 1   | 2      |
| С    | 2   | 2      |
| D    | 25  | 3 & 4  |
| G    | 1   | 2      |
| Н    | 1   | 2      |
| I    | 4   | 1      |