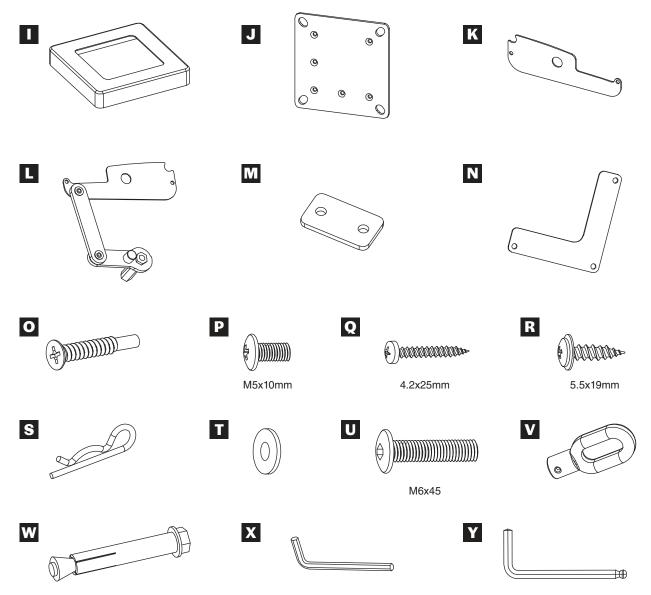

| Qty | Carton                              |
|-----|-------------------------------------|
| 4   | 1                                   |
| 49  | 1                                   |
| 1   | 1                                   |
| 25  | 1                                   |
| 4   | 1                                   |
| 24  | 1                                   |
| 52  | 1                                   |
| 104 | 1                                   |
|     | 4<br>49<br>1<br>25<br>4<br>24<br>52 |

| Part | Qty | Carton |
|------|-----|--------|
| R    | 12  | 1      |
| S    | 27  | 1      |
| Т    | 1   | 1      |
| U    | 1   | 1      |
| V    | 1   | 1      |
| W    | 16  | 1      |
| X    | 1   | 1      |
| Υ    | 2   | 1      |