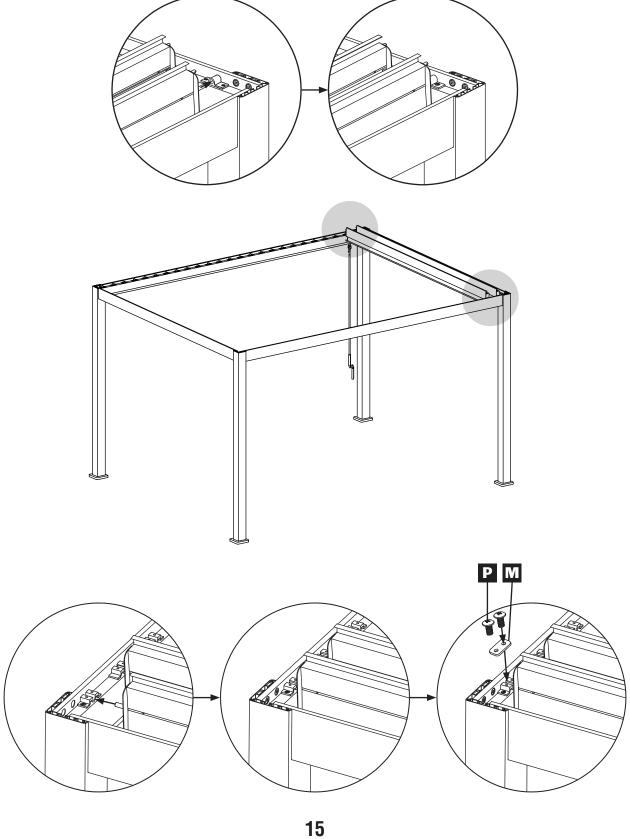

#### YOU WILL NEED:

**STEP 1** x4 times

STEP 3

**STEP 10** 

**STEP 11** x24 times

**STEP 12** 

**STEP 15** x4 times R N **STEP 16** x4 times W