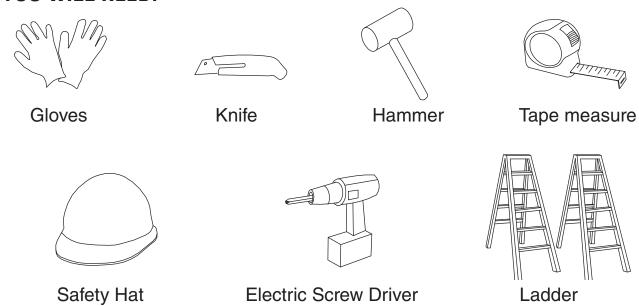

#### YOU WILL NEED:

**STEP 1** x4 times

STEP 3

**STEP 10** 

**STEP 11** x24 times

**STEP 12** 

**STEP 15** x4 times R N **STEP 16** x4 times W