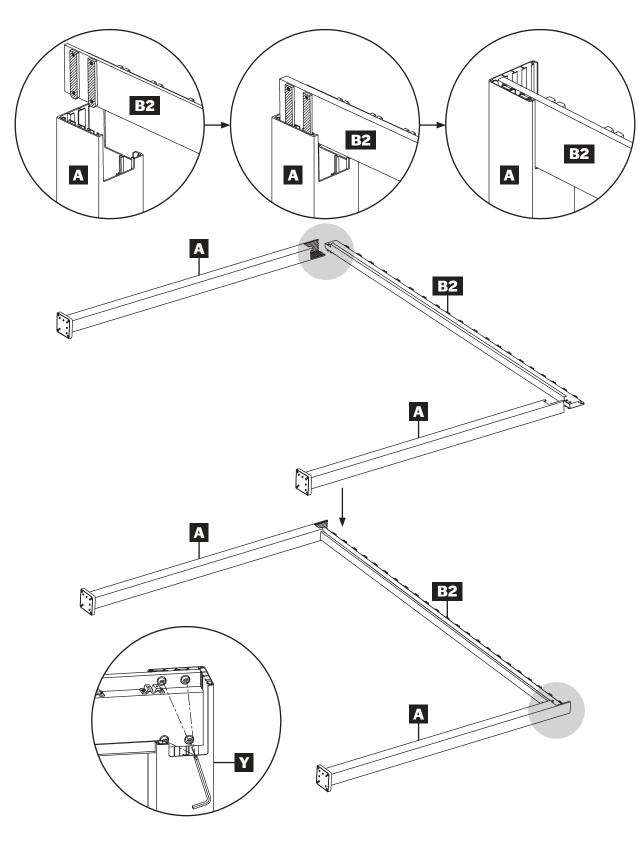

# **PARTS LIST**

# **PARTS LIST**

| Part | Qty | Carton |
|------|-----|--------|
| Α    | 4   | 1      |
| B1   | 1   | 2      |
| B2   | 1   | 2      |
| С    | 2   | 2      |
| D    | 25  | 3 & 4  |
| G    | 1   | 2      |
| Н    | 1   | 2      |
| I    | 4   | 1      |