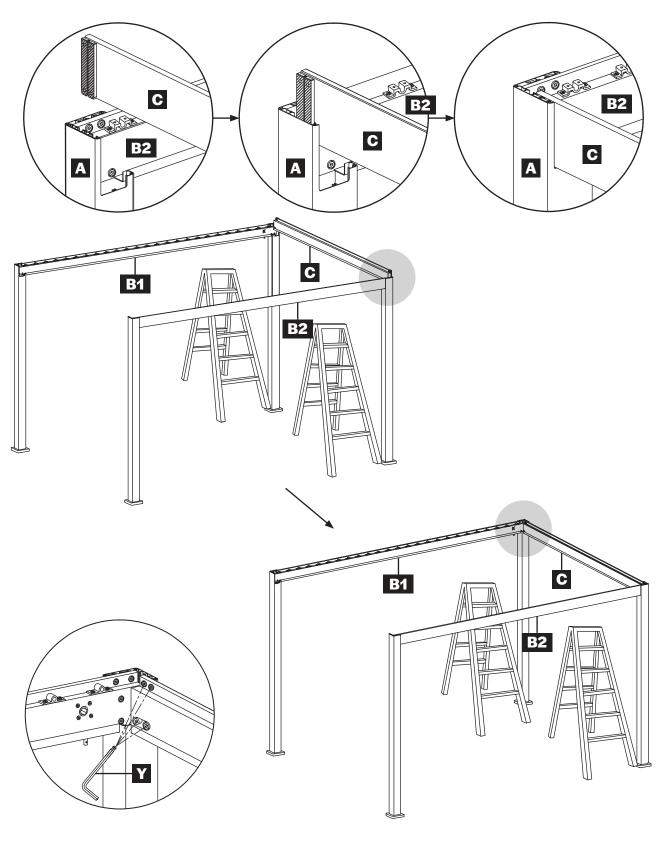

# **PARTS LIST**

# **PARTS LIST**

| Part | Qty | Carton |
|------|-----|--------|
| Α    | 4   | 1      |
| B1   | 1   | 2      |
| B2   | 1   | 2      |
| С    | 2   | 2      |
| D    | 25  | 3 & 4  |
| G    | 1   | 2      |
| Н    | 1   | 2      |
| I    | 4   | 1      |