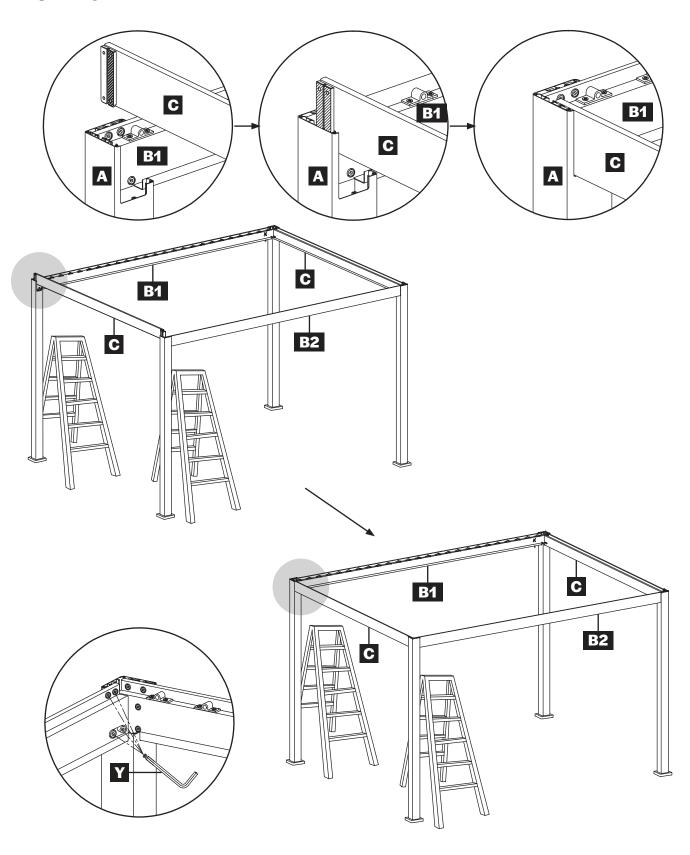

#### YOU WILL NEED:

**STEP 1** x4 times

STEP 3

**STEP 10** 

**STEP 11** x24 times

**STEP 12** 

**STEP 15** x4 times R N **STEP 16** x4 times W