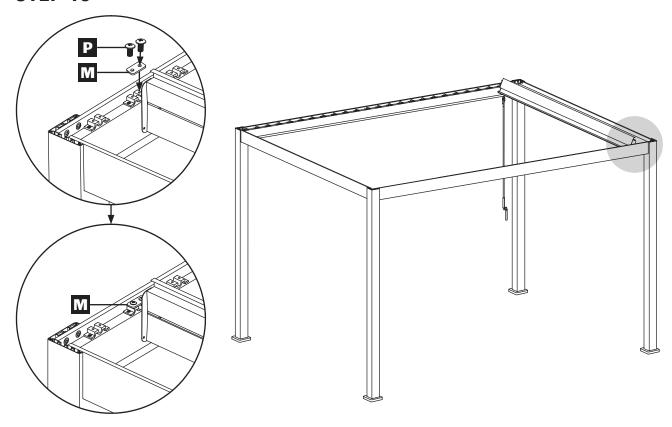

#### YOU WILL NEED:

**STEP 1** x4 times

STEP 3

**STEP 10** 

**STEP 11** x24 times

**STEP 12** 

**STEP 15** x4 times R N **STEP 16** x4 times W