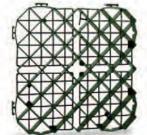

Systems



## NEW **GroundGuard**

FloPlast are pleased to announce the launch of their **NEW GroundGuard** system.

**GroundGuard** is a linked paving system, manufactured from Polyethylene, that provides a durable safe and eco-friendly surface for grass reinforcement, ground stabilisation and gravel retention for pedestrian and vehicle access areas.

- Simple to install.
- Tested in excess of 200 tonnes per square metre spread load.
- Easy clip design.
- Made from polyethylene.
- GroundGuard filled with grass or gravel provides a rainwater run off that is compliant as a SUDS source control.

## **GroundGuard** is suitable for:

- Additional/overflow grass car parks.
- Walkways and disabled access routes.
- Golf buggy paths.
- Driveways and residential lawn parking.

## Tiles

Code G40



Pack of 20 = 3.04 square metres 1 Tile = 390 x 390 x 40mm