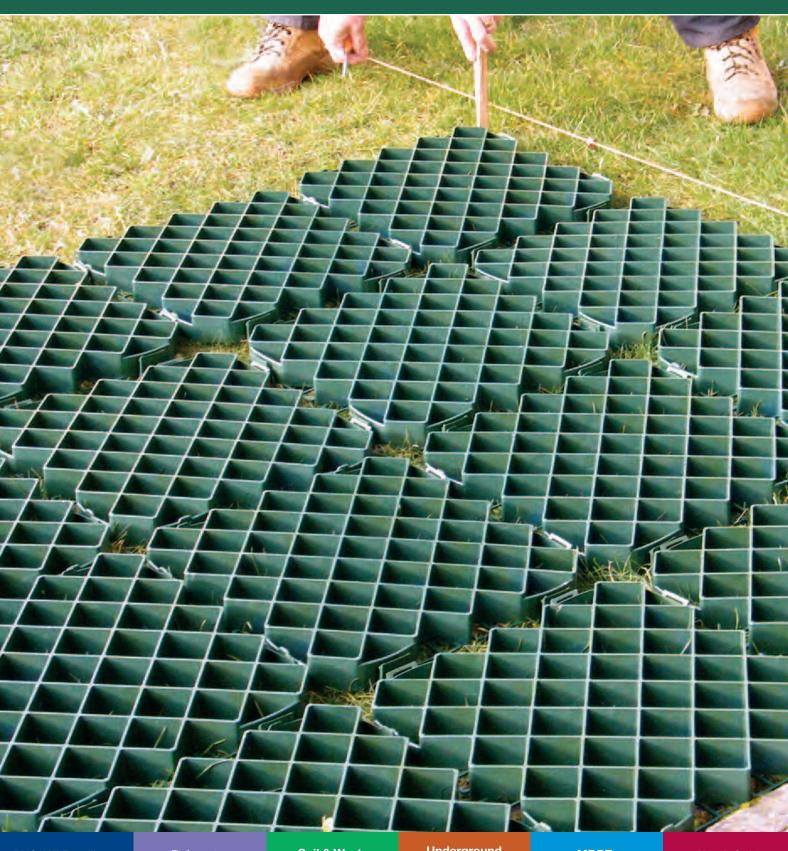

## NEW **GroundGuard**

FloPlast are pleased to announce the launch of their **NEW GroundGuard** system.

**GroundGuard** is a linked paving system, manufactured from Polyethylene, that provides a durable safe and eco-friendly surface for grass reinforcement, ground stabilisation and gravel retention for pedestrian and vehicle access areas.

- Simple to install.
- Tested in excess of 200 tonnes per square metre spread load.
- Easy clip design.
- Made from polyethylene.
- GroundGuard filled with grass or gravel provides a rainwater run off that is compliant as a SUDS source control.

## **GroundGuard** is suitable for:

- Additional/overflow grass car parks.
- Walkways and disabled access routes.
- Golf buggy paths.
- Driveways and residential lawn parking.