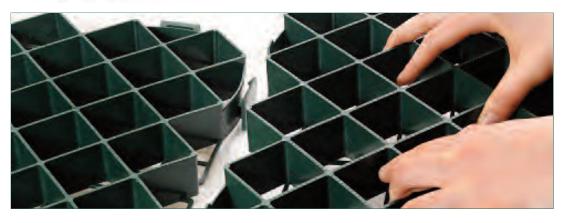

- Simple to install.
- Tested in excess of 200 tonnes per square metre spread load.
- Easy clip design.
- Made from polyethylene.
- GroundGuard filled with grass or gravel provides a rainwater run off that is compliant as a SUDS source control.