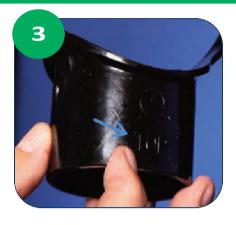

\* The word 'top' is embossed on the fitting to show thecorrect way up.

\* Push fittings together to secure bond.

\* Squeeze the clips at the back together to secure the Strapon Boss to the soil pipe.

\* For Push-Fit connections 32/40/50mm to pipe, use rubber boss adaptors SP10/11/12.