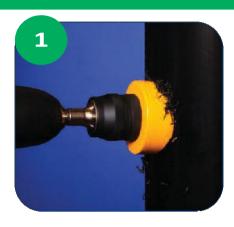

## **Step by Step Installation Guide - STRAP ON BOSS (SP319)**

\* Cut a 54mm hole into the soil pipe.

\* Solvent weld around the hole and the flange of the Strap on Boss.

\* The Strap on Boss has a built in fall of 2½ degrees.