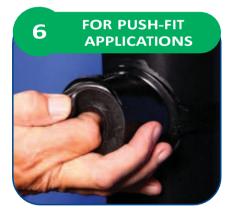

\* The word 'top' is embossed on the fitting to show thecorrect way up.

\* Push fittings together to secure bond.

\* Squeeze the clips at the back together to secure the Strapon Boss to the soil pipe.

\* For Push-Fit connections 32/40/50mm to pipe, use rubber boss adaptors SP10/11/12.