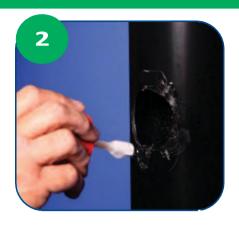

## **Step by Step Installation Guide - STRAP ON BOSS (SP319)**

\* Cut a 54mm hole into the soil pipe.

\* Solvent weld around the hole and the flange of the Strap on Boss.

\* The Strap on Boss has a built in fall of 2½ degrees.

- \* Solvent cement fittings together to secure bond.
- \* For Solvent Weld connections, use solvent weld adaptors SP20/21/22.

For further information, please visit our website: www.drainagesales.co.uk