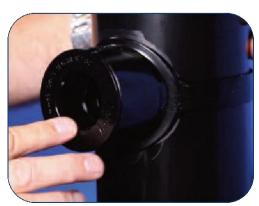

- \* Solvent cement fittings together to secure bond.
- \* For Solvent Weld connections, use solvent weld adaptors SP20/21/22.

For further information, please visit our website: www.drainagesales.co.uk