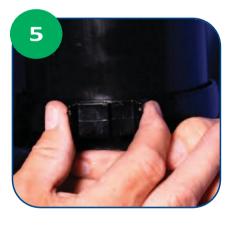

\* The word 'top' is embossed on the fitting to show thecorrect way up.

\* Push fittings together to secure bond.

\* Squeeze the clips at the back together to secure the Strapon Boss to the soil pipe.

\* For Push-Fit connections 32/40/50mm to pipe, use rubber boss adaptors SP10/11/12.