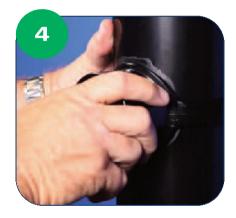

\* The word 'top' is embossed on the fitting to show thecorrect way up.

\* Push fittings together to secure bond.

\* Squeeze the clips at the back together to secure the Strapon Boss to the soil pipe.

\* For Push-Fit connections 32/40/50mm to pipe, use rubber boss adaptors SP10/11/12.