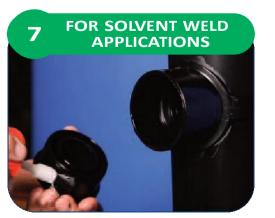

- \* Solvent cement fittings together to secure bond.
- \* For Solvent Weld connections, use solvent weld adaptors SP20/21/22.

For further information, please visit our website: www.drainagesales.co.uk