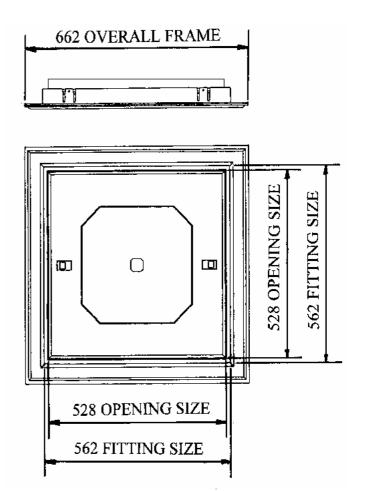

## **Description:**

The GL260 Push Up Loft Access Door provides an unobtrusive and cost effective alternative to traditional loft space access.

The catches pull the door down onto the compression seal to give a tight seal between the door and frame preventing the problem of moist air entering the roof space and causing damage to the roof structure and items in the loft space. Also included with in the door is 110mm of EPS insulation material.

| COLOUR          | White Textured Finish                                      |
|-----------------|------------------------------------------------------------|
| PACKING DETAILS | Individual cardboard<br>box with internal<br>polythene bag |
| MATERIAL        | High impact Injection<br>moulded Polystyrene               |
| DOOR SEAL       | PVC Foam                                                   |
| FRAME SEAL      | Polyurethane                                               |
| INSULATION      | EPS                                                        |
| U-VALUE         | 0.35 W/m²k                                                 |