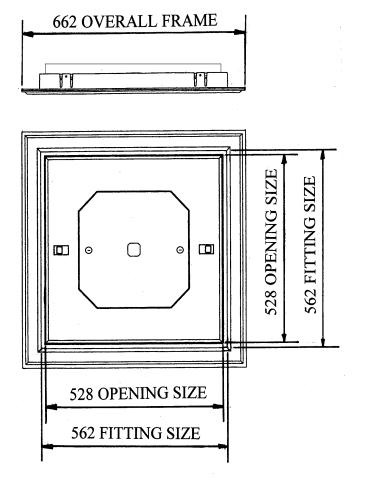

## **Description:**

The GL261 Lockable Push Up Loft Access Door provides an unobtrusive and cost effective alternative to traditional loft space access. The GL261 provides the extra security of key locks, which are ideal for preventing unauthorized access into the loft space.

The lockable catches pull the door down onto the compression seal to give a tight seal between the door and frame preventing the problem of moist air entering the roof space and causing damage to the roof structure and items in the loft space. The door and frame have been designed with the aesthetic appearance of the modern home in mind and finished with a lightly textured surface that can be easily cleaned with a solvent free damp cloth.